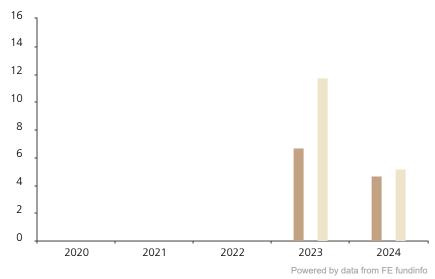

## **Past Performance**

This chart shows the fund's performance as the percentage loss or gain per year over the last 2 years against its benchmark.

|         | 2020 | 2021 | 2022 | 2023 | 2024 |
|---------|------|------|------|------|------|
| Fund    |      |      |      | 6.7  | 4.7  |
| Index * |      |      |      | 11.8 | 5.2  |

The chart shows how much the Fund increased or decreased in value as a percentage in each year, net of charges (excluding entry charge), and net of tax.

The unit class launched on 09.08.2022.

Historical performance was calculated in CHF.

\* Index - MSCI Europe (net dividend \_ reinvested)