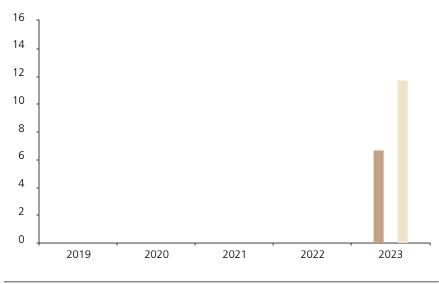

## **Past Performance**

This chart shows the fund's performance as the percentage loss or gain per year over the last 1 years against its benchmark.

|         | 2019 | 2020 | 2021 | 2022 | 2023 |
|---------|------|------|------|------|------|
| Fund    |      |      |      |      | 6.7  |
| Index * |      |      |      |      | 11.8 |

The unit class launched on 09.08.2022.

Historical performance was calculated in CHF.

\* Index - MSCI Europe (net dividend reinvested)