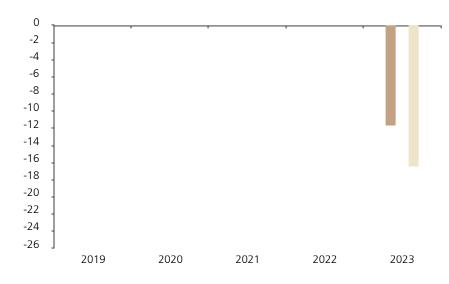

## **Past Performance**

This chart shows the fund's performance as the percentage loss or gain per year over the last 1 years against its benchmark.

The chart shows how much the Fund increased or decreased in value as a percentage in each year, net of charges (excluding entry charge), and net of tax.

## Performance in the past is not a reliable indicator of future results.

The chart shows the class's investment returns calculated as percentage year-end over year-end change of the class net asset value. In general any past performance takes account of all ongoing charges, but not the entry charge.

The Sub-Fund was launched in 2021. The Class was launched in 2022.

\* Index - MSCI China All Shares China Healthcare 10/40

| Fund    |  | -11.6 |
|---------|--|-------|
| Index * |  | -16.4 |