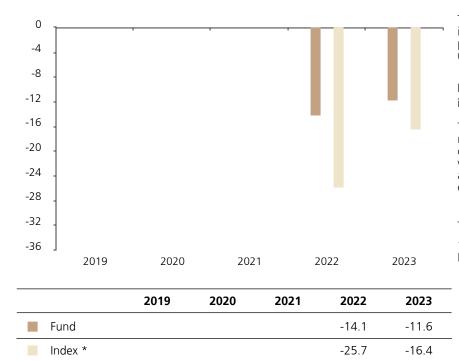

## **Past Performance**

This chart shows the fund's performance as the percentage loss or gain per year over the last 2 years against its benchmark.

The chart shows how much the Fund increased or decreased in value as a percentage in each year, net of charges (excluding entry charge), and net of tax.

## Performance in the past is not a reliable indicator of future results.

The chart shows the class's investment returns calculated as percentage year-end over year-end change of the class net asset value. In general any past performance takes account of all ongoing charges, but not the entry charge.

The unit class launched on 02.12.2021.

\* Index - MSCI China All Shares China Healthcare 10/40