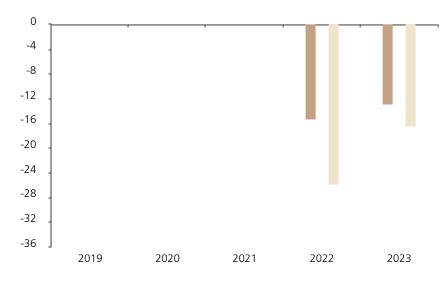

## **Past Performance**

This chart shows the fund's performance as the percentage loss or gain per year over the last 2 years against its benchmark.

The chart shows how much the Fund increased or decreased in value as a percentage in each year, net of charges (excluding entry charge), and net of tax.

## Performance in the past is not a reliable indicator of future results.

The chart shows the class's investment returns calculated as percentage year-end over year-end change of the class net asset value. In general any past performance takes account of all ongoing charges, but not the entry charge.

The unit class launched on 02.12.2021.

\* Index - MSCI China All Shares China Healthcare 10/40

|         | 2019 | 2020 | 2021 | 2022  | 2023  |
|---------|------|------|------|-------|-------|
| Fund    |      |      |      | -15.2 | -12.8 |
| Index * |      |      |      | -25.7 | -16.4 |