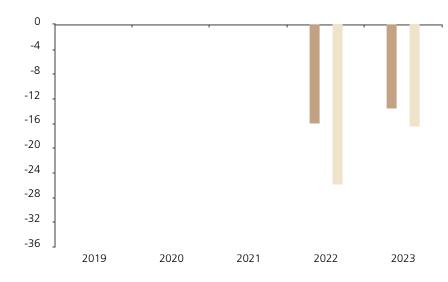

## **Past Performance**

This chart shows the fund's performance as the percentage loss or gain per year over the last 2 years against its benchmark.

The chart shows how much the Fund increased or decreased in value as a percentage in each year, net of charges (excluding entry charge), and net of tax.

## Performance in the past is not a reliable indicator of future results.

The chart shows the class's investment returns calculated as percentage year-end over year-end change of the class net asset value. In general any past performance takes account of all ongoing charges, but not the entry charge.

The unit class launched on 02.12.2021.

\* Index - MSCI China All Shares China Healthcare 10/40

|         | 2019 | 2020 | 2021 | 2022  | 2023  |
|---------|------|------|------|-------|-------|
| Fund    |      |      |      | -15.9 | -13.5 |
| Index * |      |      |      | -25.7 | -16.4 |
| -       |      |      |      |       |       |