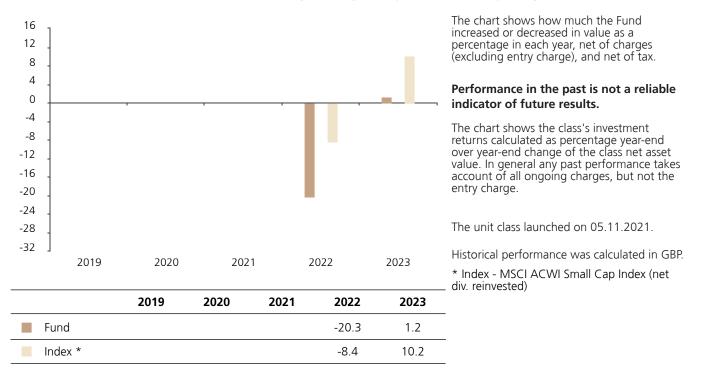

## Past Performance

This document provides you with information on past performance.

Past performance is not a reliable indicator of future performance. Markets could develop very differently in the future. It can help you to assess how the fund has been managed in the past and compare it to its benchmark.

## **Past Performance**

This chart shows the fund's performance as the percentage loss or gain per year over the last 2 years against its benchmark.