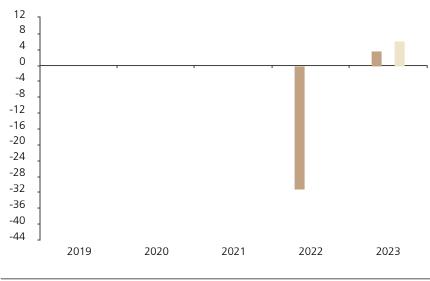

## **Past Performance**

This chart shows the fund's performance as the percentage loss or gain per year over the last 2 years against its benchmark.

|         | 2019 | 2020 | 2021 | 2022  | 2023 |
|---------|------|------|------|-------|------|
| Fund    |      |      |      | -31.1 | 3.6  |
| Index * |      |      |      |       | 6.3  |

The chart shows how much the Fund increased or decreased in value as a percentage in each year, net of charges (excluding entry charge), and net of tax.

The unit class launched on 13.09.2021.

Historical performance was calculated in CHF.

\* Index - MSCI ACWI Small Cap Index (net div. reinvested)