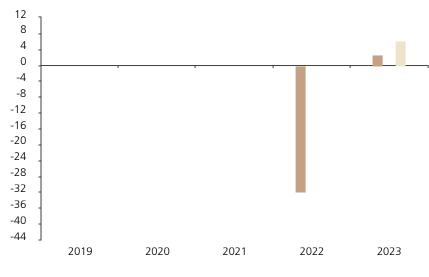

## **Past Performance**

This chart shows the fund's performance as the percentage loss or gain per year over the last 2 years against its benchmark.

|         | 2019 | 2020 | 2021 | 2022  | 2023 |
|---------|------|------|------|-------|------|
| Fund    |      |      |      | -31.8 | 2.6  |
| Index * |      |      |      |       | 6.3  |

The chart shows how much the Fund increased or decreased in value as a percentage in each year, net of charges (excluding entry charge), and net of tax.

## Performance in the past is not a reliable indicator of future results.

The chart shows the class's investment returns calculated as percentage year-end over year-end change of the class net asset value. In general any past performance takes account of all ongoing charges, but not the entry charge.

The unit class launched on 13.09.2021.

Historical performance was calculated in CHF.

\* Index - MSCI ACWI Small Cap Index (net div. reinvested)