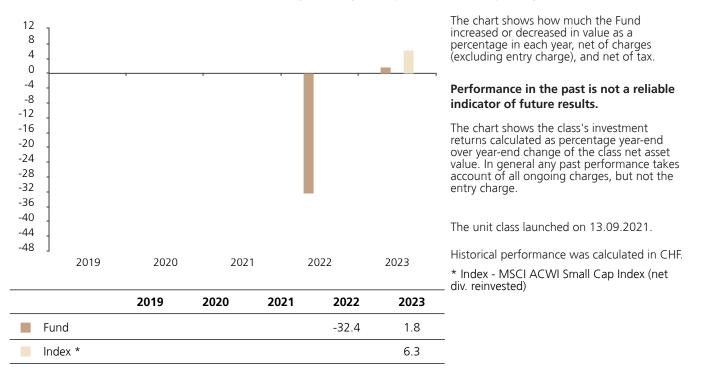

## Past Performance

This document provides you with information on past performance.

Past performance is not a reliable indicator of future performance. Markets could develop very differently in the future. It can help you to assess how the fund has been managed in the past and compare it to its benchmark.

## **Past Performance**

This chart shows the fund's performance as the percentage loss or gain per year over the last 2 years against its benchmark.