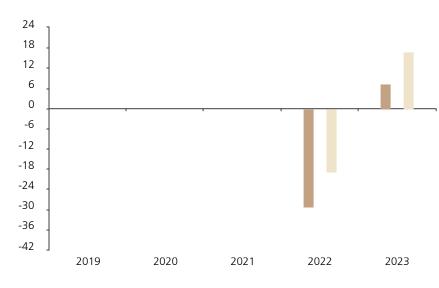

## **Past Performance**

This chart shows the fund's performance as the percentage loss or gain per year over the last 2 years against its benchmark.

The chart shows how much the Fund increased or decreased in value as a percentage in each year, net of charges (excluding entry charge), and net of tax.

## Performance in the past is not a reliable indicator of future results.

The chart shows the class's investment returns calculated as percentage year-end over year-end change of the class net asset value. In general any past performance takes account of all ongoing charges, but not the entry charge.

The unit class launched on 13.09.2021.

\* Index - MSCI ACWI Small Cap Index (net div. reinvested)

|         | 2019 | 2020 | 2021 | 2022  | 2023 |
|---------|------|------|------|-------|------|
| Fund    |      |      |      | -29.2 | 7.3  |
| Index * |      |      |      | -18.7 | 16.8 |