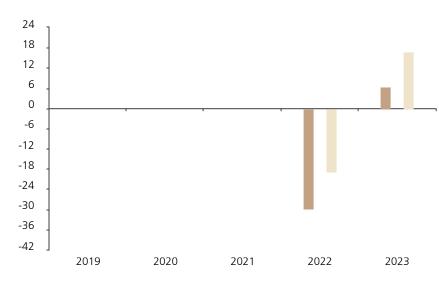

## **Past Performance**

This chart shows the fund's performance as the percentage loss or gain per year over the last 2 years against its benchmark.

The chart shows how much the Fund increased or decreased in value as a percentage in each year, net of charges (excluding entry charge), and net of tax.

## Performance in the past is not a reliable indicator of future results.

The chart shows the class's investment returns calculated as percentage year-end over year-end change of the class net asset value. In general any past performance takes account of all ongoing charges, but not the entry charge.

The unit class launched on 13.09.2021.

\* Index - MSCI ACWI Small Cap Index (net div. reinvested)

| Fund -29.7 6.4 Index * -18.7 16.8 |         | 2019 | 2020 | 2021 | 2022  | 2023 |
|-----------------------------------|---------|------|------|------|-------|------|
| Index * -18.7 16.8                | Fund    |      |      |      | -29.7 | 6.4  |
|                                   | Index * |      |      |      | -18.7 | 16.8 |