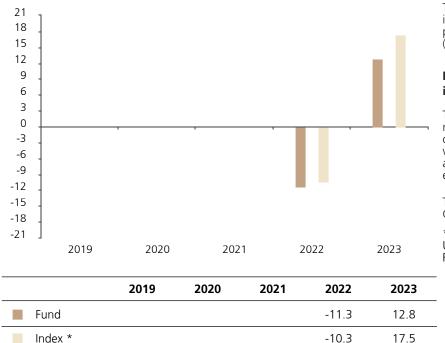

## **Past Performance**

This chart shows the fund's performance as the percentage loss or gain per year over the last 2 years against its benchmark.

The chart shows how much the Fund increased or decreased in value as a percentage in each year, net of charges (excluding entry charge), and net of tax.

## Performance in the past is not a reliable indicator of future results.

The chart shows the class's investment returns calculated as percentage year-end over year-end change of the class net asset value. In general any past performance takes account of all ongoing charges, but not the entry charge.

The Sub-Fund was launched in 2020. The Class was launched in 2021.

\* Index - 65% MSCI World 100% Hedged to USD (net div. reinvested) + 35% US Federal Funds Effective Rate