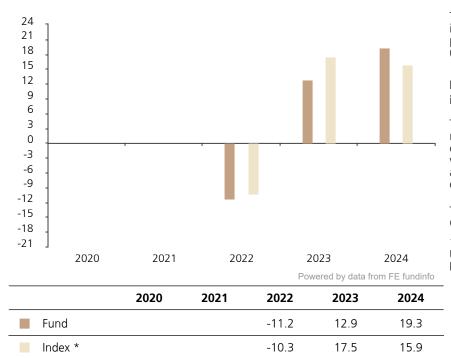

## **Past Performance**

This chart shows the fund's performance as the percentage loss or gain per year over the last 3 years against its benchmark.

The chart shows how much the Fund increased or decreased in value as a percentage in each year, net of charges (excluding entry charge), and net of tax.

## Performance in the past is not a reliable indicator of future results.

The chart shows the class's investment returns calculated as percentage year-end over year-end change of the class net asset value. In general any past performance takes account of all ongoing charges, but not the entry charge.

The Sub-Fund was launched in 2020. The Class was launched in 2021.

\* Index - 65% MSCI World 100% Hedged to USD (net div. reinvested) + 35% US Federal Funds Effective Rate