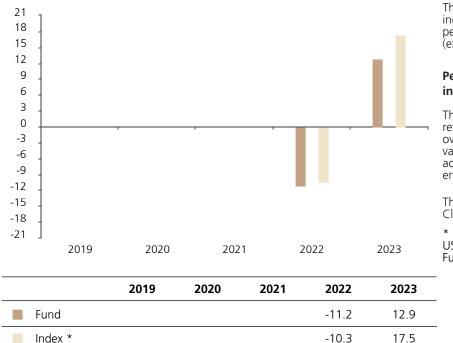

## **Past Performance**

This chart shows the fund's performance as the percentage loss or gain per year over the last 2 years against its benchmark.

The chart shows how much the Fund increased or decreased in value as a percentage in each year, net of charges (excluding entry charge), and net of tax.

## Performance in the past is not a reliable indicator of future results.

The chart shows the class's investment returns calculated as percentage year-end over year-end change of the class net asset value. In general any past performance takes account of all ongoing charges, but not the entry charge.

The Sub-Fund was launched in 2020. The Class was launched in 2021.

\* Index - 65% MSCI World 100% Hedged to USD (net div. reinvested) + 35% US Federal Funds Effective Rate