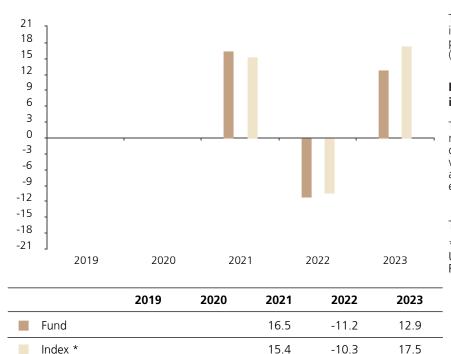

## **Past Performance**

This chart shows the fund's performance as the percentage loss or gain per year over the last 3 years against its benchmark.

The chart shows how much the Fund increased or decreased in value as a percentage in each year, net of charges (excluding entry charge), and net of tax.

## Performance in the past is not a reliable indicator of future results.

The chart shows the class's investment returns calculated as percentage year-end over year-end change of the class net asset value. In general any past performance takes account of all ongoing charges, but not the entry charge.

The unit class launched on 24.06.2020.

\* Index - 65% MSCI World 100% Hedged to USD (net div. reinvested) + 35% US Federal Funds Effective Rate