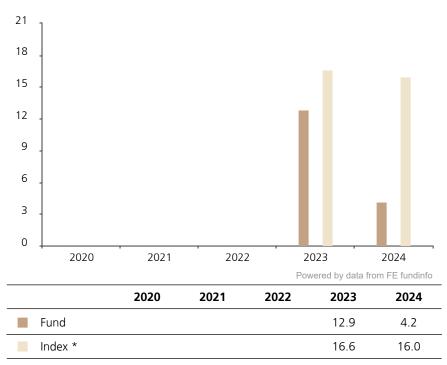

## **Past Performance**

This chart shows the fund's performance as the percentage loss or gain per year over the last 2 years against its benchmark.

The chart shows how much the Fund increased or decreased in value as a percentage in each year, net of charges (excluding entry charge), and net of tax.

## Performance in the past is not a reliable indicator of future results.

The chart shows the class's investment returns calculated as percentage year-end over year-end change of the class net asset value. In general any past performance takes account of all ongoing charges, but not the entry charge.

The Sub-Fund was launched in 2020. The Class was launched in 2022.

Historical performance was calculated in CHF.

\* Index - MSCI AC World (net div. reinvested)