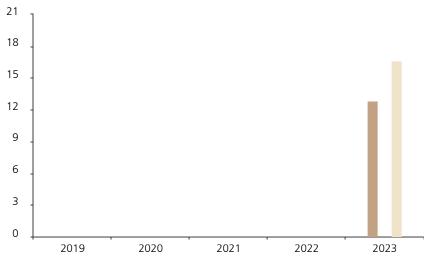

## **Past Performance**

This chart shows the fund's performance as the percentage loss or gain per year over the last 1 years against its benchmark.

|         | 2019 | 2020 | 2021 | 2022 | 2023 |
|---------|------|------|------|------|------|
| Fund    |      |      |      |      | 12.9 |
| Index * |      |      |      |      | 16.6 |

The chart shows how much the Fund increased or decreased in value as a percentage in each year, net of charges (excluding entry charge), and net of tax.

The Sub-Fund was launched in 2020. The Class was launched in 2022.

Historical performance was calculated in CHF.

\* Index - MSCI AC World (net div. reinvested)