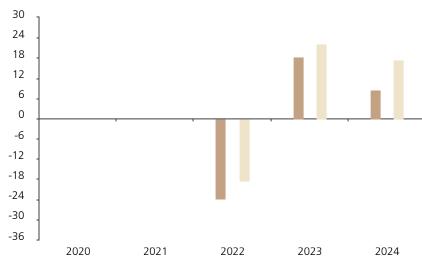

## **Past Performance**

This chart shows the fund's performance as the percentage loss or gain per year over the last 3 years against its benchmark.

Powered by data from FE fundinfo

|         | 2020 | 2021 | 2022  | 2023 | 2024 |
|---------|------|------|-------|------|------|
| Fund    |      |      | -23.7 | 18.3 | 8.7  |
| Index * |      |      | -18.4 | 22.2 | 17.5 |

The Sub-Fund was launched in 2020. The Class was launched in 2021.

\* Index - MSCI AC World (net div. reinvested)