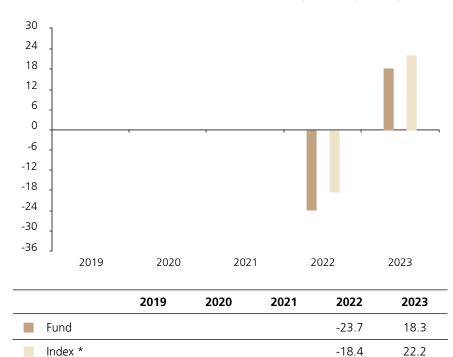

## **Past Performance**

This chart shows the fund's performance as the percentage loss or gain per year over the last 2 years against its benchmark.

The chart shows how much the Fund increased or decreased in value as a percentage in each year, net of charges (excluding entry charge), and net of tax.

## Performance in the past is not a reliable indicator of future results.

The chart shows the class's investment returns calculated as percentage year-end over year-end change of the class net asset value. In general any past performance takes account of all ongoing charges, but not the entry charge.

The Sub-Fund was launched in 2020. The Class was launched in 2021.

\* Index - MSCI AC World (net div. reinvested)