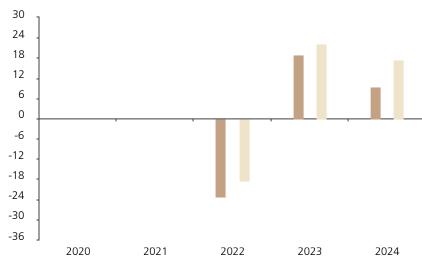

## **Past Performance**

This chart shows the fund's performance as the percentage loss or gain per year over the last 3 years against its benchmark.

Powered by data from FE fundinfo

|         | 2020 | 2021 | 2022  | 2023 | 2024 |
|---------|------|------|-------|------|------|
| Fund    |      |      | -23.2 | 19.0 | 9.4  |
| Index * |      |      | -18.4 | 22.2 | 17.5 |

The Sub-Fund was launched in 2020. The Class was launched in 2021.

\* Index - MSCI AC World (net div. reinvested)