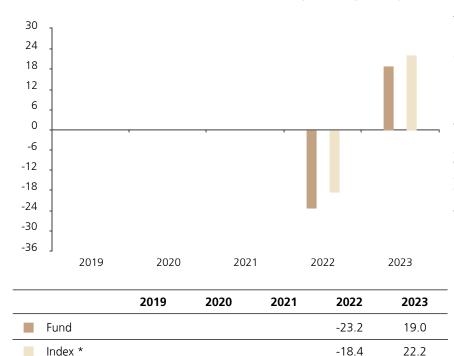

## **Past Performance**

This chart shows the fund's performance as the percentage loss or gain per year over the last 2 years against its benchmark.

The chart shows how much the Fund increased or decreased in value as a percentage in each year, net of charges (excluding entry charge), and net of tax.

## Performance in the past is not a reliable indicator of future results.

The chart shows the class's investment returns calculated as percentage year-end over year-end change of the class net asset value. In general any past performance takes account of all ongoing charges, but not the entry charge.

The Sub-Fund was launched in 2020. The Class was launched in 2021.

\* Index - MSCI AC World (net div. reinvested)