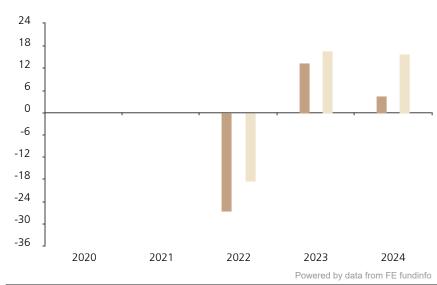

## **Past Performance**

This chart shows the fund's performance as the percentage loss or gain per year over the last 3 years against its benchmark.

 2020
 2021
 2022
 2023
 2024

 Fund
 -26.5
 13.4
 4.6

 Index \*
 -18.5
 16.6
 16.0

The chart shows how much the Fund increased or decreased in value as a percentage in each year, net of charges (excluding entry charge), and net of tax.

The Sub-Fund was launched in 2020. The Class was launched in 2021.

Historical performance was calculated in CHF.

\* Index - MSCI AC World (net div. reinvested)