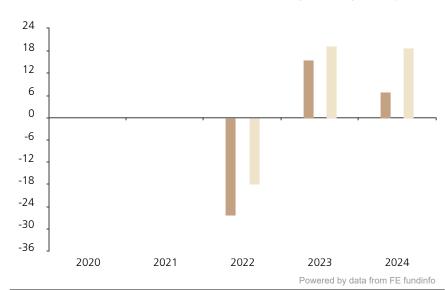

## **Past Performance**

This chart shows the fund's performance as the percentage loss or gain per year over the last 3 years against its benchmark.

 2020
 2021
 2022
 2023
 2024

 Fund
 -26.4
 15.6
 7.0

 Index \*
 -18.0
 19.4
 19.0

The chart shows how much the Fund increased or decreased in value as a percentage in each year, net of charges (excluding entry charge), and net of tax.

## Performance in the past is not a reliable indicator of future results.

The chart shows the class's investment returns calculated as percentage year-end over year-end change of the class net asset value. In general any past performance takes account of all ongoing charges, but not the entry charge.

The Sub-Fund was launched in 2020. The Class was launched in 2021.

Historical performance was calculated in EUR.

\* Index - MSCI AC World (net div. reinvested)