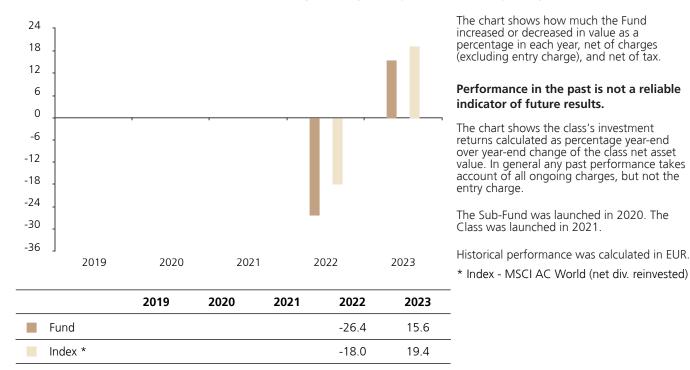

## Past Performance

This document provides you with information on past performance.

Past performance is not a reliable indicator of future performance. Markets could develop very differently in the future. It can help you to assess how the fund has been managed in the past and compare it to its benchmark.

## **Past Performance**

This chart shows the fund's performance as the percentage loss or gain per year over the last 2 years against its benchmark.