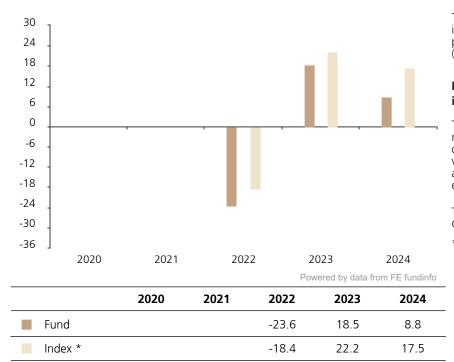

## **Past Performance**

This chart shows the fund's performance as the percentage loss or gain per year over the last 3 years against its benchmark.

The chart shows how much the Fund increased or decreased in value as a percentage in each year, net of charges (excluding entry charge), and net of tax.

## Performance in the past is not a reliable indicator of future results.

The chart shows the class's investment returns calculated as percentage year-end over year-end change of the class net asset value. In general any past performance takes account of all ongoing charges, but not the entry charge.

The Sub-Fund was launched in 2020. The Class was launched in 2021.

\* Index - MSCI AC World (net div. reinvested)