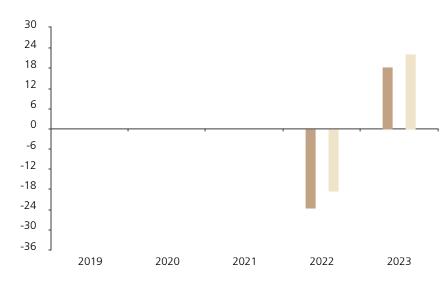

## **Past Performance**

This chart shows the fund's performance as the percentage loss or gain per year over the last 2 years against its benchmark.

The chart shows how much the Fund increased or decreased in value as a percentage in each year, net of charges (excluding entry charge), and net of tax.

## Performance in the past is not a reliable indicator of future results.

The chart shows the class's investment returns calculated as percentage year-end over year-end change of the class net asset value. In general any past performance takes account of all ongoing charges, but not the entry charge.

The Sub-Fund was launched in 2020. The Class was launched in 2021.

\* Index - MSCI AC World (net div. reinvested)

|         | 2019 | 2020 | 2021 | 2022  | 2023 |
|---------|------|------|------|-------|------|
| Fund    |      |      |      | -23.6 | 18.5 |
| Index * |      |      |      | -18.4 | 22.2 |