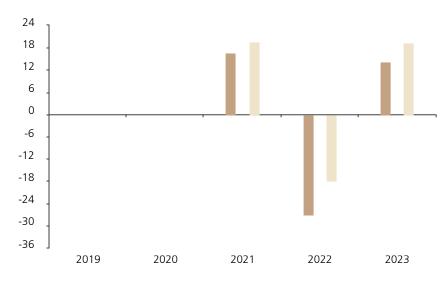

## **Past Performance**

This chart shows the fund's performance as the percentage loss or gain per year over the last 3 years against its benchmark.

|         | 2019 | 2020 | 2021 | 2022  | 2023 |
|---------|------|------|------|-------|------|
| Fund    |      |      | 16.6 | -27.2 | 14.3 |
| Index * |      |      | 19.8 | -18.0 | 19.4 |

The chart shows how much the Fund increased or decreased in value as a percentage in each year, net of charges (excluding entry charge), and net of tax.

## Performance in the past is not a reliable indicator of future results.

The chart shows the class's investment returns calculated as percentage year-end over year-end change of the class net asset value. In general any past performance takes account of all ongoing charges, but not the entry charge.

The unit class launched on 09.10.2020.

Historical performance was calculated in EUR.

\* Index - MSCI AC World (net div. reinvested)