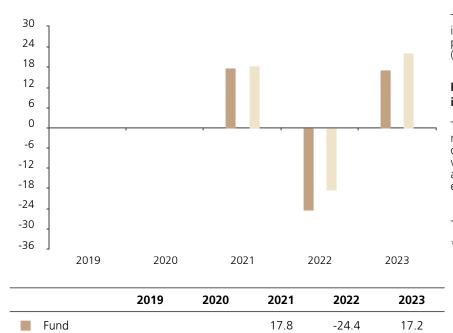

## **Past Performance**

Index \*

This chart shows the fund's performance as the percentage loss or gain per year over the last 3 years against its benchmark.

18.5

-18.4

22.2

The chart shows how much the Fund increased or decreased in value as a percentage in each year, net of charges (excluding entry charge), and net of tax.

## Performance in the past is not a reliable indicator of future results.

The chart shows the class's investment returns calculated as percentage year-end over year-end change of the class net asset value. In general any past performance takes account of all ongoing charges, but not the entry charge.

The unit class launched on 11.09.2020.

\* Index - MSCI AC World (net div. reinvested)