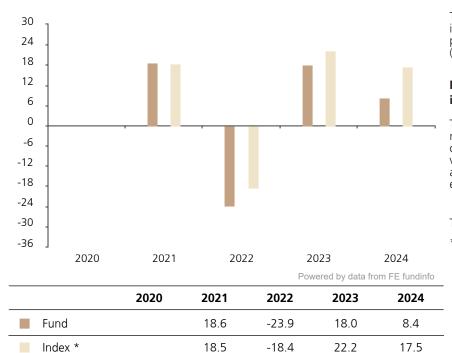

## **Past Performance**

This chart shows the fund's performance as the percentage loss or gain per year over the last 4 years against its benchmark.

The chart shows how much the Fund increased or decreased in value as a percentage in each year, net of charges (excluding entry charge), and net of tax.

## Performance in the past is not a reliable indicator of future results.

The chart shows the class's investment returns calculated as percentage year-end over year-end change of the class net asset value. In general any past performance takes account of all ongoing charges, but not the entry charge.

The unit class launched on 24.06.2020.

\* Index - MSCI AC World (net div. reinvested)