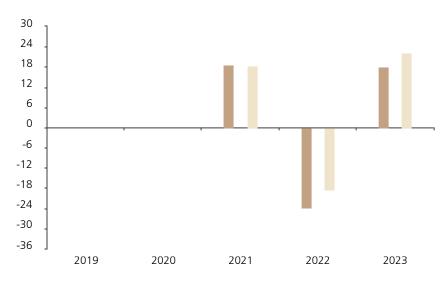

## **Past Performance**

This chart shows the fund's performance as the percentage loss or gain per year over the last 3 years against its benchmark.

The chart shows how much the Fund increased or decreased in value as a percentage in each year, net of charges (excluding entry charge), and net of tax.

## Performance in the past is not a reliable indicator of future results.

The chart shows the class's investment returns calculated as percentage year-end over year-end change of the class net asset value. In general any past performance takes account of all ongoing charges, but not the entry charge.

The unit class launched on 24.06.2020.

\* Index - MSCI AC World (net div. reinvested)

|         | 2019 | 2020 | 2021 | 2022  | 2023 |
|---------|------|------|------|-------|------|
| Fund    |      |      | 18.6 | -23.9 | 18.0 |
| Index * |      |      | 18.5 | -18.4 | 22.2 |