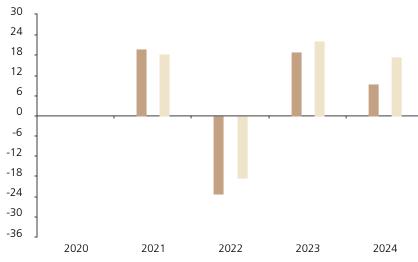

## **Past Performance**

This chart shows the fund's performance as the percentage loss or gain per year over the last 4 years against its benchmark.

Powered by data from FE fundinfo

|         | 2020 | 2021 | 2022  | 2023 | 2024 |
|---------|------|------|-------|------|------|
| Fund    |      | 19.8 | -23.2 | 19.1 | 9.4  |
| Index * |      | 18.5 | -18.4 | 22.2 | 17.5 |

The chart shows how much the Fund increased or decreased in value as a percentage in each year, net of charges (excluding entry charge), and net of tax.

## Performance in the past is not a reliable indicator of future results.

The chart shows the class's investment returns calculated as percentage year-end over year-end change of the class net asset value. In general any past performance takes account of all ongoing charges, but not the entry charge.

The unit class launched on 24.06.2020.

\* Index - MSCI AC World (net div. reinvested)