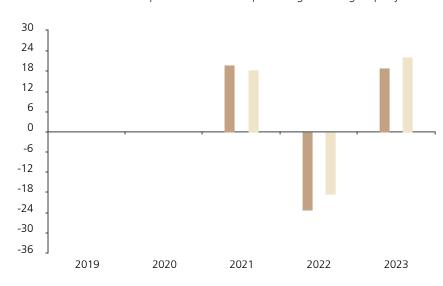

## **Past Performance**

This chart shows the fund's performance as the percentage loss or gain per year over the last 3 years against its benchmark.

The chart shows how much the Fund increased or decreased in value as a percentage in each year, net of charges (excluding entry charge), and net of tax.

## Performance in the past is not a reliable indicator of future results.

The chart shows the class's investment returns calculated as percentage year-end over year-end change of the class net asset value. In general any past performance takes account of all ongoing charges, but not the entry charge.

The unit class launched on 24.06.2020.

\* Index - MSCI AC World (net div. reinvested)

|         | 2019 | 2020 | 2021 | 2022  | 2023 |
|---------|------|------|------|-------|------|
| Fund    |      |      | 19.8 | -23.2 | 19.1 |
| Index * |      |      | 18.5 | -18.4 | 22.2 |