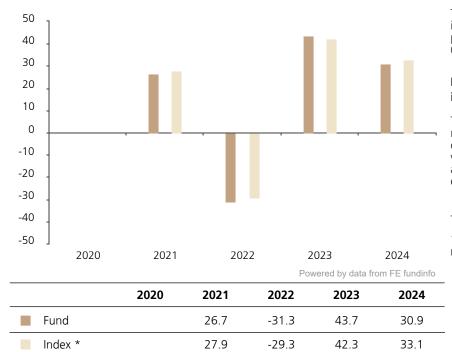

## **Past Performance**

This chart shows the fund's performance as the percentage loss or gain per year over the last 4 years against its benchmark.

The chart shows how much the Fund increased or decreased in value as a percentage in each year, net of charges (excluding entry charge), and net of tax.

## Performance in the past is not a reliable indicator of future results.

The chart shows the class's investment returns calculated as percentage year-end over year-end change of the class net asset value. In general any past performance takes account of all ongoing charges, but not the entry charge.

The unit class launched on 28.02.2020.

\* Index - Russell 1000 Growth (net div. reinvested)