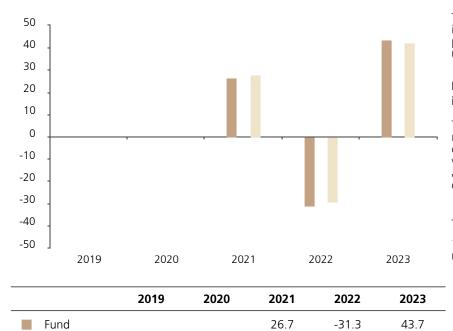

## **Past Performance**

Index \*

This chart shows the fund's performance as the percentage loss or gain per year over the last 3 years against its benchmark.

27.9

-29.3

42.3

The chart shows how much the Fund increased or decreased in value as a percentage in each year, net of charges (excluding entry charge), and net of tax.

## Performance in the past is not a reliable indicator of future results.

The chart shows the class's investment returns calculated as percentage year-end over year-end change of the class net asset value. In general any past performance takes account of all ongoing charges, but not the entry charge.

The unit class launched on 28.02.2020.

\* Index - Russell 1000 Growth (net div. reinvested)