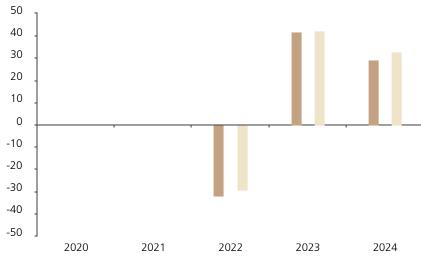

## **Past Performance**

This chart shows the fund's performance as the percentage loss or gain per year over the last 3 years against its benchmark.

Powered by data from FE fundinfo

|         | 2020 | 2021 | 2022  | 2023 | 2024 |
|---------|------|------|-------|------|------|
| Fund    |      |      | -32.1 | 42.0 | 29.3 |
| Index * |      |      | -29.3 | 42.3 | 33.1 |

The chart shows how much the Fund increased or decreased in value as a percentage in each year, net of charges (excluding entry charge), and net of tax.

The Sub-Fund was launched in 2020. The Class was launched in 2021.

\* Index - Russell 1000 Growth (net div. reinvested)