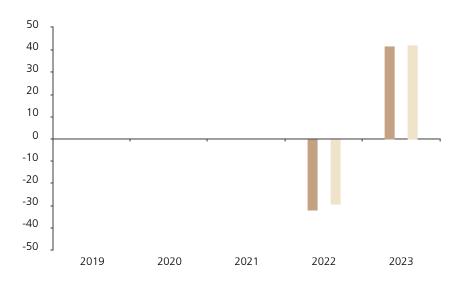

## **Past Performance**

This chart shows the fund's performance as the percentage loss or gain per year over the last 2 years against its benchmark.

The chart shows how much the Fund increased or decreased in value as a percentage in each year, net of charges (excluding entry charge), and net of tax.

## Performance in the past is not a reliable indicator of future results.

The chart shows the class's investment returns calculated as percentage year-end over year-end change of the class net asset value. In general any past performance takes account of all ongoing charges, but not the entry charge.

The Sub-Fund was launched in 2020. The Class was launched in 2021.

\* Index - Russell 1000 Growth (net div. reinvested)

|         | 2019 | 2020 | 2021 | 2022  | 2023 |
|---------|------|------|------|-------|------|
| Fund    |      |      |      | -32.1 | 42.0 |
| Index * |      |      |      | -29.3 | 42.3 |