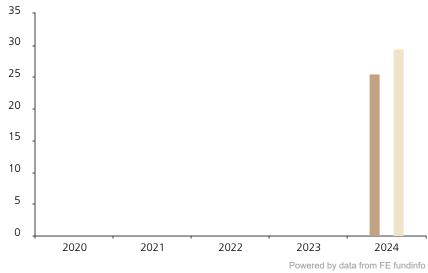

## **Past Performance**

This chart shows the fund's performance as the percentage loss or gain per year over the last 1 years against its benchmark.

 2020
 2021
 2022
 2023
 2024

 Fund
 25.5

 Index \*
 29.4

The chart shows how much the Fund increased or decreased in value as a percentage in each year, net of charges (excluding entry charge), and net of tax.

## Performance in the past is not a reliable indicator of future results.

The chart shows the class's investment returns calculated as percentage year-end over year-end change of the class net asset value. In general any past performance takes account of all ongoing charges, but not the entry charge.

The Sub-Fund was launched in 2020. The Class was launched in 2023.

Historical performance was calculated in CAD.

\* Index - MSCI World (net. Dividend reinvested)