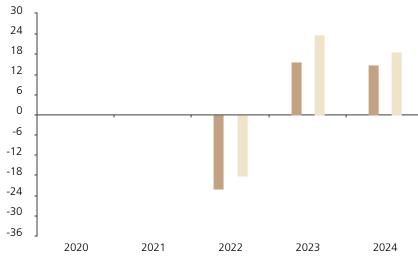

## **Past Performance**

This chart shows the fund's performance as the percentage loss or gain per year over the last 3 years against its benchmark.

Powered by data from FE fundinfo

|         | 2020 | 2021 | 2022  | 2023 | 2024 |
|---------|------|------|-------|------|------|
| Fund    |      |      | -22.2 | 15.8 | 15.0 |
| Index * |      |      | -18.1 | 23.8 | 18.7 |

The chart shows how much the Fund increased or decreased in value as a percentage in each year, net of charges (excluding entry charge), and net of tax.

The Sub-Fund was launched in 2020. The Class was launched in 2021.

\* Index - MSCI World (net. Dividend reinvested)