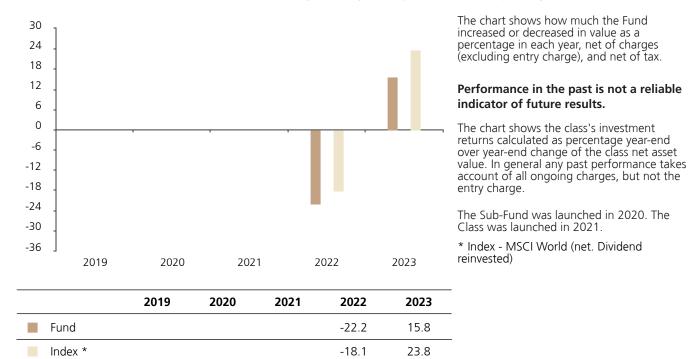

## Past Performance

This document provides you with information on past performance.

Past performance is not a reliable indicator of future performance. Markets could develop very differently in the future. It can help you to assess how the fund has been managed in the past and compare it to its benchmark.

## **Past Performance**

This chart shows the fund's performance as the percentage loss or gain per year over the last 2 years against its benchmark.