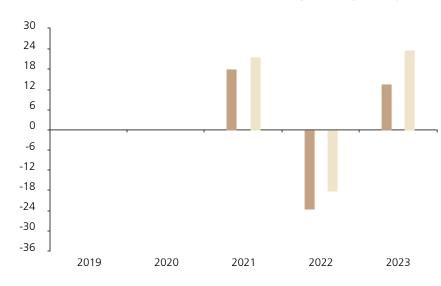

## **Past Performance**

This chart shows the fund's performance as the percentage loss or gain per year over the last 3 years against its benchmark.

The chart shows how much the Fund increased or decreased in value as a percentage in each year, net of charges (excluding entry charge), and net of tax.

## Performance in the past is not a reliable indicator of future results.

The chart shows the class's investment returns calculated as percentage year-end over year-end change of the class net asset value. In general any past performance takes account of all ongoing charges, but not the entry charge.

The unit class launched on 20.02.2020.

\* Index - MSCI World (net. Dividend reinvested)

| Fund 1  | 18.0 -23 | 3.5 13.8 |
|---------|----------|----------|
| Index * | 21.8 -18 | 8.1 23.8 |