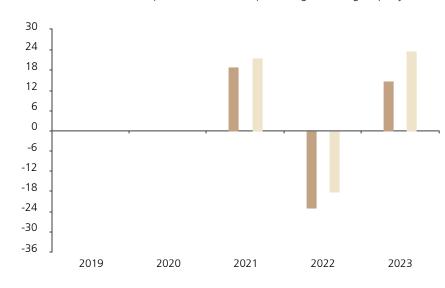

## **Past Performance**

This chart shows the fund's performance as the percentage loss or gain per year over the last 3 years against its benchmark.

The chart shows how much the Fund increased or decreased in value as a percentage in each year, net of charges (excluding entry charge), and net of tax.

## Performance in the past is not a reliable indicator of future results.

The chart shows the class's investment returns calculated as percentage year-end over year-end change of the class net asset value. In general any past performance takes account of all ongoing charges, but not the entry charge.

The unit class launched on 13.02.2020.

\* Index - MSCI World (net. Dividend reinvested)

| ■ Fund 19.0 -22.9      | 023 |
|------------------------|-----|
|                        | 4.7 |
| ■ Index * 21.8 -18.1 2 | 3.8 |