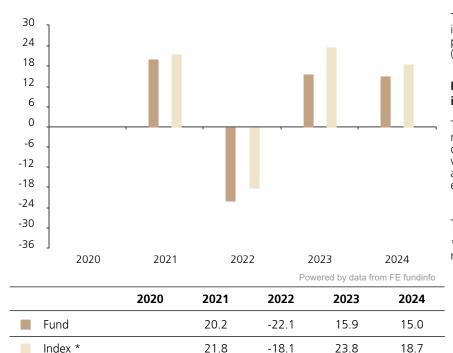

## **Past Performance**

This chart shows the fund's performance as the percentage loss or gain per year over the last 4 years against its benchmark.

The chart shows how much the Fund increased or decreased in value as a percentage in each year, net of charges (excluding entry charge), and net of tax.

## Performance in the past is not a reliable indicator of future results.

The chart shows the class's investment returns calculated as percentage year-end over year-end change of the class net asset value. In general any past performance takes account of all ongoing charges, but not the entry charge.

The unit class launched on 13.02.2020.

\* Index - MSCI World (net. Dividend reinvested)