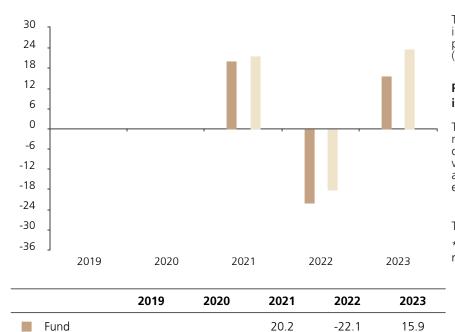

## **Past Performance**

Index \*

This chart shows the fund's performance as the percentage loss or gain per year over the last 3 years against its benchmark.

21.8

-18.1

23.8

The chart shows how much the Fund increased or decreased in value as a percentage in each year, net of charges (excluding entry charge), and net of tax.

## Performance in the past is not a reliable indicator of future results.

The chart shows the class's investment returns calculated as percentage year-end over year-end change of the class net asset value. In general any past performance takes account of all ongoing charges, but not the entry charge.

The unit class launched on 13.02.2020.

\* Index - MSCI World (net. Dividend reinvested)