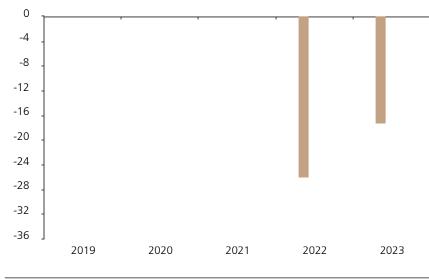

## **Past Performance**

This chart shows the fund's performance as the percentage loss or gain per year over the last 2 years against its benchmark.

|         | 2019 | 2020 | 2021 | 2022  | 2023  |
|---------|------|------|------|-------|-------|
| Fund    |      |      |      | -26.0 | -17.1 |
| Index * |      |      |      |       |       |

The chart shows how much the Fund increased or decreased in value as a percentage in each year, net of charges (excluding entry charge), and net of tax.

The Sub-Fund was launched in 2018. The Class was launched in 2021.

Historical performance was calculated in EUR.

\* Index - MSCI China All Share (net div. reinvested)