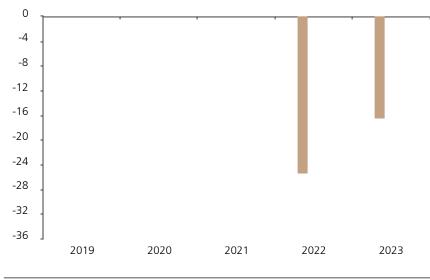

## **Past Performance**

This chart shows the fund's performance as the percentage loss or gain per year over the last 2 years against its benchmark.

|         | 2019 | 2020 | 2021 | 2022  | 2023  |
|---------|------|------|------|-------|-------|
| Fund    |      |      |      | -25.3 | -16.3 |
| Index * |      |      |      |       |       |

The chart shows how much the Fund increased or decreased in value as a percentage in each year, net of charges (excluding entry charge), and net of tax.

## Performance in the past is not a reliable indicator of future results.

The chart shows the class's investment returns calculated as percentage year-end over year-end change of the class net asset value. In general any past performance takes account of all ongoing charges, but not the entry charge.

The Sub-Fund was launched in 2018. The Class was launched in 2021.

Historical performance was calculated in EUR.

\* Index - MSCI China All Share (net div. reinvested)