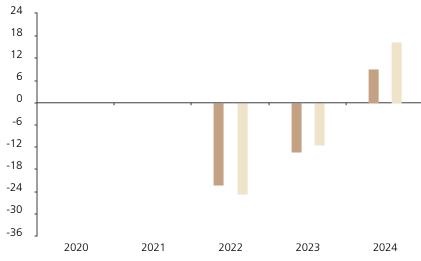

## **Past Performance**

This chart shows the fund's performance as the percentage loss or gain per year over the last 3 years against its benchmark.

Powered by data from FE fundinfo

|         | 2020 | 2021 | 2022  | 2023  | 2024 |
|---------|------|------|-------|-------|------|
| Fund    |      |      | -22.3 | -13.3 | 9.0  |
| Index * |      |      | -24.5 | -11.5 | 16.4 |

The chart shows how much the Fund increased or decreased in value as a percentage in each year, net of charges (excluding entry charge), and net of tax.

## Performance in the past is not a reliable indicator of future results.

The chart shows the class's investment returns calculated as percentage year-end over year-end change of the class net asset value. In general any past performance takes account of all ongoing charges, but not the entry charge.

The Sub-Fund was launched in 2018. The Class was launched in 2021.

\* Index - MSCI China All Share (net div. reinvested)