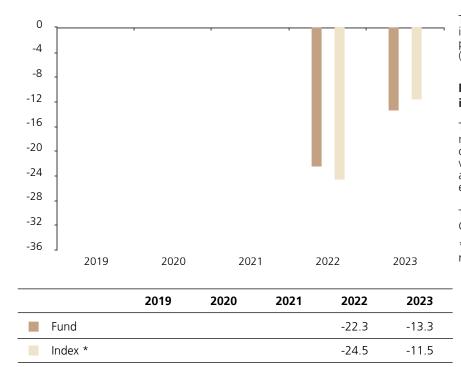

## **Past Performance**

This chart shows the fund's performance as the percentage loss or gain per year over the last 2 years against its benchmark.

The chart shows how much the Fund increased or decreased in value as a percentage in each year, net of charges (excluding entry charge), and net of tax.

## Performance in the past is not a reliable indicator of future results.

The chart shows the class's investment returns calculated as percentage year-end over year-end change of the class net asset value. In general any past performance takes account of all ongoing charges, but not the entry charge.

The Sub-Fund was launched in 2018. The Class was launched in 2021.

\* Index - MSCI China All Share (net div. reinvested)