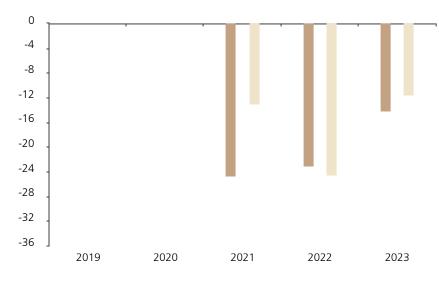

## **Past Performance**

This chart shows the fund's performance as the percentage loss or gain per year over the last 3 years against its benchmark.

The chart shows how much the Fund increased or decreased in value as a percentage in each year, net of charges (excluding entry charge), and net of tax.

## Performance in the past is not a reliable indicator of future results.

The chart shows the class's investment returns calculated as percentage year-end over year-end change of the class net asset value. In general any past performance takes account of all ongoing charges, but not the entry charge.

The Sub-Fund was launched in 2018. The Class was launched in 2020.

\* Index - MSCI China All Share (net div. reinvested)

|         | 2019 | 2020 | 2021  | 2022  | 2023  |
|---------|------|------|-------|-------|-------|
| Fund    |      |      | -24.6 | -23.1 | -14.2 |
| Index * |      |      | -12.9 | -24.5 | -11.5 |