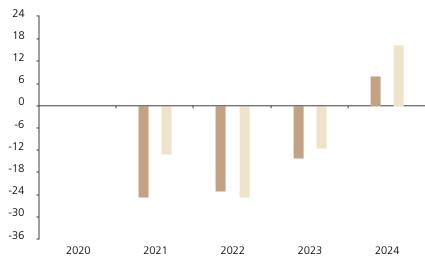

## **Past Performance**

This chart shows the fund's performance as the percentage loss or gain per year over the last 4 years against its benchmark.

Powered by data from FE fundinfo

|         | 2020 | 2021  | 2022  | 2023  | 2024 |
|---------|------|-------|-------|-------|------|
| Fund    |      | -24.5 | -23.0 | -14.0 | 8.1  |
| Index * |      | -12.9 | -24.5 | -11.5 | 16.4 |

The chart shows how much the Fund increased or decreased in value as a percentage in each year, net of charges (excluding entry charge), and net of tax.

The Sub-Fund was launched in 2018. The Class was launched in 2020.

\* Index - MSCI China All Share (net div. reinvested)